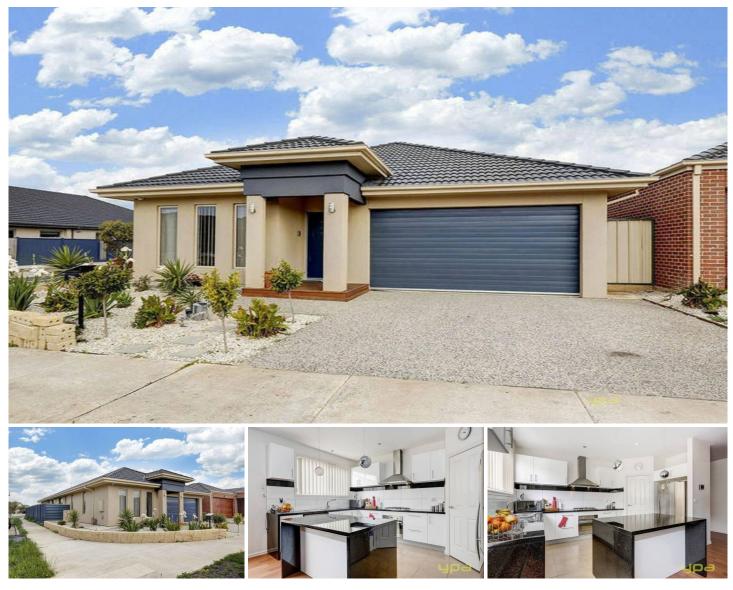

## 40 Daly Circuit CAROLINE SPRINGS VIC

Positioned in peaceful and quiet locale, this beautiful 15 month old home will impress everyone with its space, style, elegance pure quality throughout. Comprising 4 bedrooms with BIR's plus study, master with ensuite and WIR. There is a formal lounge at the front of the home which leads to the immaculate kitchen which is designed with sparkling granite bench tops, and tup ac cabinetry, the kitchens adjoins the meals area which then leads in the 2nd lounge room, all flowing through to the beautiful covered outdoor area, equipped with decking and beautiful landscaping which is great for entertaining or just simply relaxing. Extras include: ducted heating, alarm system, high ceilings, down lights throughout, vacuum maid, telecom systems, split system cooling, solar hot water system and a double garage on remote. Inspection is a must you will be very impressed, with the quality of this owner built home.