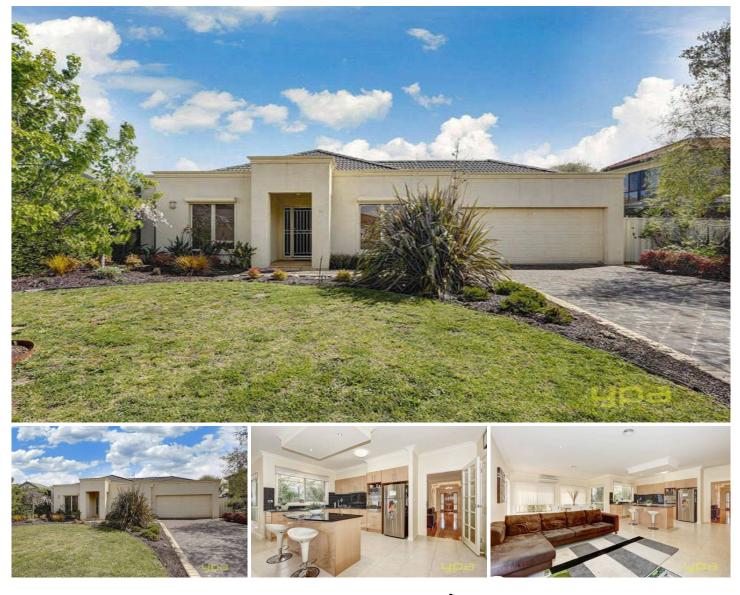

## 15 Risley Close CAROLINE SPRINGS VIC

The pursuit of perfection has created a prestige home in one of Caroline Springs best family-friendly neighbourhoods.

It's where you'll love to come home to, moments from schools, transport, CS Shopping centre & beautiful parklands and lakes. The design incorporates 3 bedrooms with BIR's, master with ensuite equipped with spa, and WIR. The beautiful kitchen is designed with style in mind incorporating granite bench tops, SS appliances all which is adjoining the meals area and lounge room. Once you step outside you will find a beautifully designed pergola which is can be enclosed, and is superb for entertaining all year round whilst overlooking the excellent landscaped gardens. The fit out blends beauty and functionality, with hardwood timber floors, high ceilings, study, formal lounge, ducted heating, alarm system, roller shutters, 2 split systems and a double garage on remote.