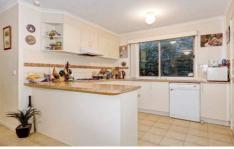

The floor plan will surely suit first home owners, growing families or investors, offering 5 bedrooms with BIR (master including en suite & walk in robe) plus a bright central bathroom.

The kitchen has ample cupboard space, quality appliances and overlooks the meals area and open family room. Also you'll find a spacious formal lounge at the entrance of the home. Outside you'll find a great entertaining space, with a massive pergola which then flows through to the backyard space which is great for the kids. Other great features include: ducted heating, split system, double garage on remote and an alarm system. Inspections are our pleasure.