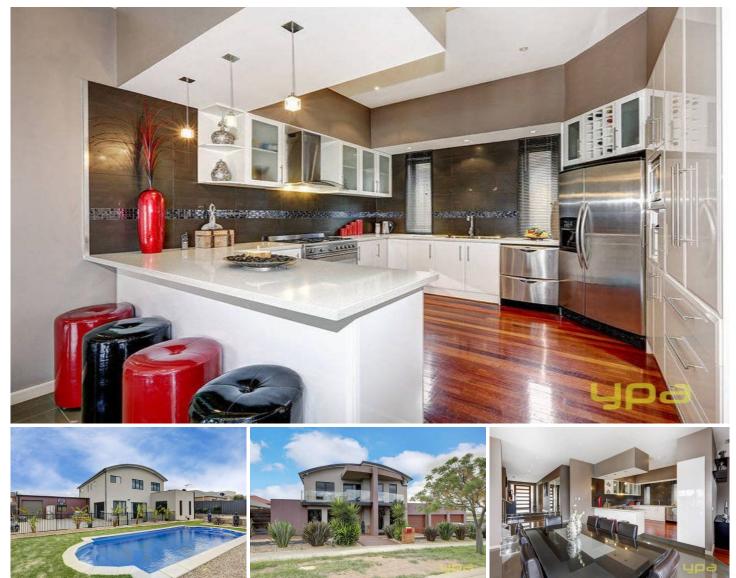

## **15 Olsen Retreat CAROLINE SPRINGS VIC**

A magnificent lifestyle opportunity has become available for one lucky purchaser! Rarely does a home of this style and magnitude become available, with perfect finishing throughout this is suited for even the most fastidious buyer! A flowing floor plan with fantastic entertainment options, multiple living zones & tall ceilings with the highest attention to detail. Property Comprises: 5 bedrooms all with BIR's, master bedroom with WIR & ensuite (double basin & balcony access), 3 bathrooms, open plan kitchen/meals/living, kitchen with s/steel appliances, stone bench tops & dishwasher. Be the envy of all your friends you will be all set for summer with an in ground swimming pool, entertaining is made easy for you. Additional Features Include: timber floors, ducted heating, refrigerated cooling, 3 car garage with internal access, theatre room and ample storage. An inspection is a must! Call us today!