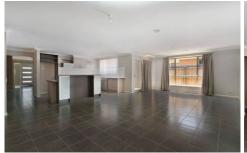

This home comprises four bedrooms with BIR, Master with WIR & ensuite with double vanity. Kitchen fitted with stainless steel appliances, overlooking the large open plan living/dining area. Dining continues on to the open rumpus/lounge room, with access to the low maintenance backyard. Ducted heating, double car garage with internal access.