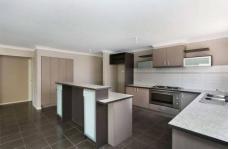

This home comprises four bedrooms with BIR, Master with WIR & ensuite with double vanity. Kitchen fitted with stainless steel appliances, overlooking the large open plan living/dining area. Dining continues on to the open rumpus/lounge room, with access to the low maintenance backyard. Ducted heating, double car garage with internal access.