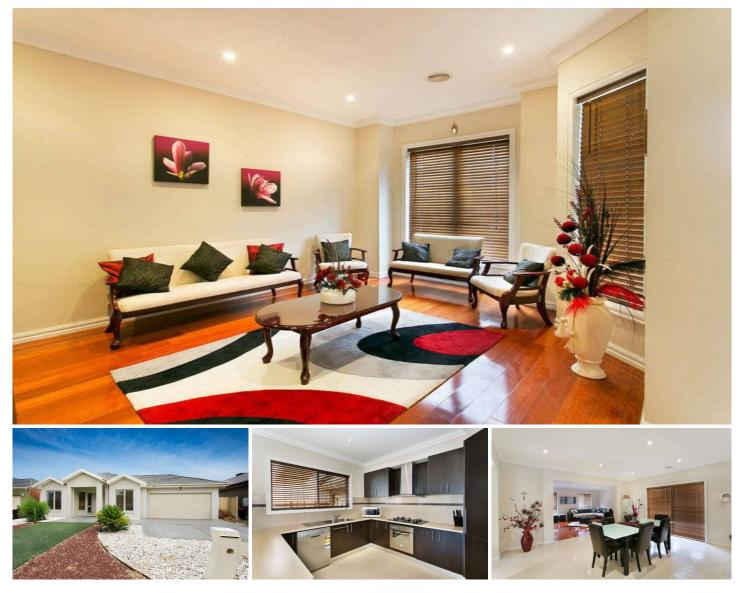

## 6 Wattlepark Street CAROLINE SPRINGS VIC

Once you walk through the doors of this stunning 4 bedroom house you will instantly feel at home! Polished timber floors, 9ft ceilings, timber venetians and porcelain tiles are just the beginning of what this magnificent property has to offer. Stay warm in the winter with ducted heating, and cool in the summer with evaporative cooling, this house has everything from a ducted vacuum system to a 2000 litre water tank and much more. The large outdoor decking area is perfect for entertaining in large numbers, yet still leaves enough room in this low maintenance backyard for the kids to play within sight. What more would you want? Enquire today!