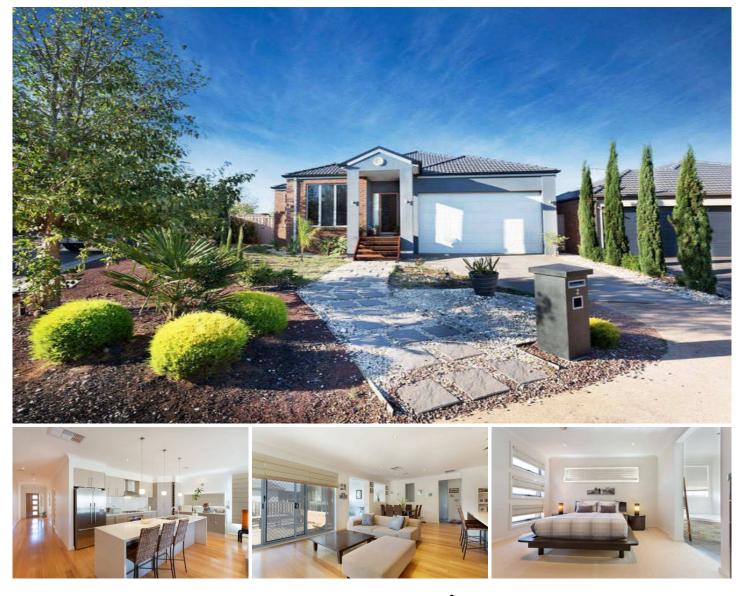

## 2 Weigall Close CAROLINE SPRINGS VIC

Impeccably finished, behind it's striking facade, this home is sure to impress even the most fastidious of buyers. Situated in a quiet location with parklands at your door step, this one is perfect for the young family. Open plan living and high ceilings give a great sense of space, with separate family room providing enough accommodation for a family. Comp; Master with full ensuite complete with spa and walk in Robes, Ducted heating and evaporative cooling, Tasmanian Oak Boards and much much more. With all the boxes ticked be sure to inspect.