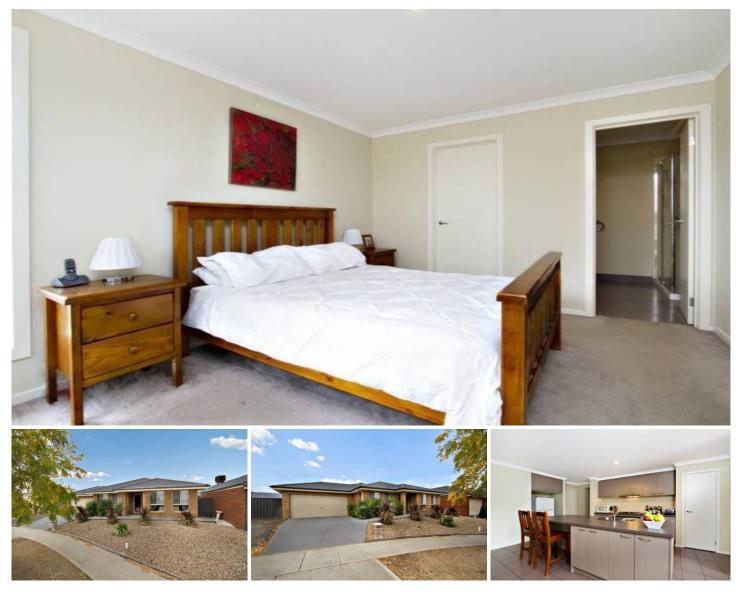

## 7 Insley Way CAROLINE SPRINGS VIC

If you are seriously thinking about upgrading and need more space, then act now on this newly carpeted home. Boasting 4 bedrooms, master with WIR and full ensuite, separate study and formal lounge. The hub of the home is the kitchen offering plenty of bench space and cupboard space, overlooking the spacious meals and family area and leading out to the alfresco area. Comforts of the home include ducted heating, double garage with drive-thru access allowing adequate room to store a boat or caravan, dishwasher, low maintenance gardens and much more. This is your window of opportunity, do not miss out! 4 🛤 2 🚔 2 🖨