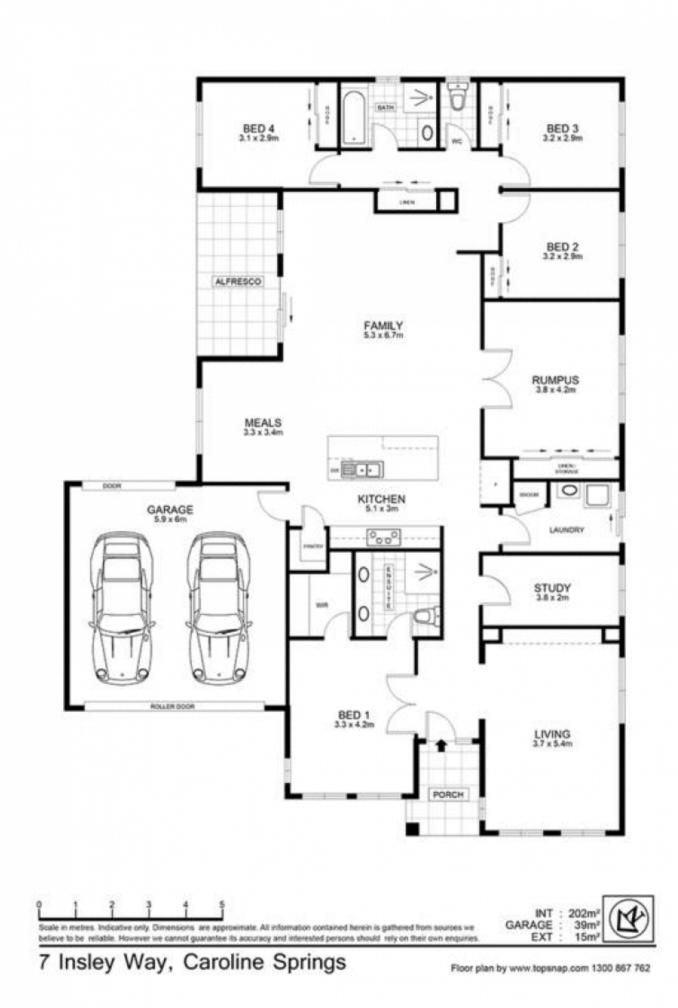

## 7 Insley Way CAROLINE SPRINGS VIC

If you are seriously thinking about upgrading and need more space, then act now on this newly carpeted home. Boasting 4 bedrooms, master with WIR and full ensuite, separate study and formal lounge. The hub of the home is the kitchen offering plenty of bench space and cupboard space, overlooking the spacious meals and family area and leading out to the alfresco area. Comforts of the home include ducted heating, double garage with drive-thru access allowing adequate room to store a boat or caravan, dishwasher, low maintenance gardens and much more. This is your window of opportunity, do not miss out! 4 🛤 2 🚔 2 🖨