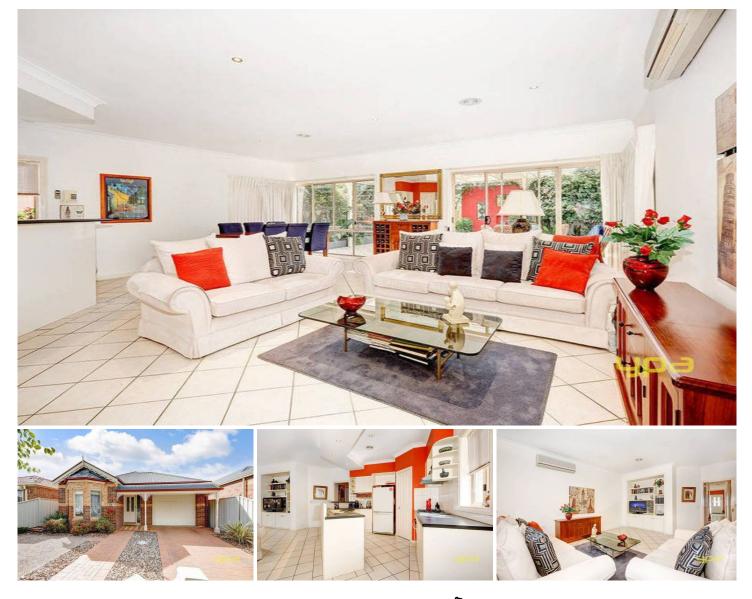

## 47 Northampton Crescent CAROLINE SPRINGS VIC

Situated in a quiet location, this immaculate Victorian inspired home is the perfect combination of elegance, class and style. Bright open plan living opens out onto private courtyard, making it ideal for entertaining or for lazing away those sunny afternoons. Perfect first home or someone looking to downsize, this one is low maintenance living at it's best. Comprising; Split systems, high ceilings, semi-ensuite, close proximity to parklands & freeway & much more. Call today for an inspection. 3 🛤 1 🚰 1 🛱