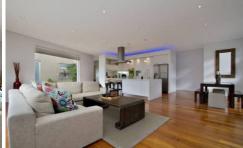

## 16 Calthorpe Green CAROLINE SPRINGS VIC

CLICK ON THE VIDEO. In a class of its own and tucked beautifully amongst gorgeous established surroundings is this architecturally designed sophisticated home that will send the whole family weak at the knees! This home reflects impeccable dedication to originality and detail showcasing an expansive floor plan designed with the needs of a family firmly in mind. Offering a grandeur entrance to the home, 4 spacious bedrooms, master with full ensuite, formal lounge, high quality kitchen with vinyl wrap cupboards, 40mm Caesar stone benchtops, plenty of bench space and cupboard space adjacent to the spacious meals and family area. Outside you will find low maintenance and established gardens double garage with drive-thru access leading to another double garage completely fitted with cupboards and a separate toilet. Appointments include split systems throughout, downlights, high ceilings, timber hardwood floors, ducted vacuum,