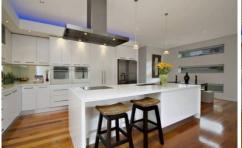

## 16 Calthorpe Green CAROLINE SPRINGS VIC

CLICK ON THE VIDEO. In a class of its own and tucked beautifully amongst gorgeous established surroundings is this architecturally designed sophisticated home that will send the whole family weak at the knees! This home reflects impeccable dedication to originality and detail showcasing an expansive floor plan designed with the needs of a family firmly in mind. Offering a grandeur entrance to the home, 4 spacious bedrooms, master with full ensuite, formal lounge, high quality kitchen with vinyl wrap cupboards, 40mm Caesar stone benchtops, plenty of bench space and cupboard space adjacent to the spacious meals and family area. Outside you will find low maintenance and established gardens double garage with drive-thru access leading to another double garage completely fitted with cupboards and a separate toilet. Appointments include split systems throughout, downlights, high ceilings, timber hardwood floors, ducted vacuum,