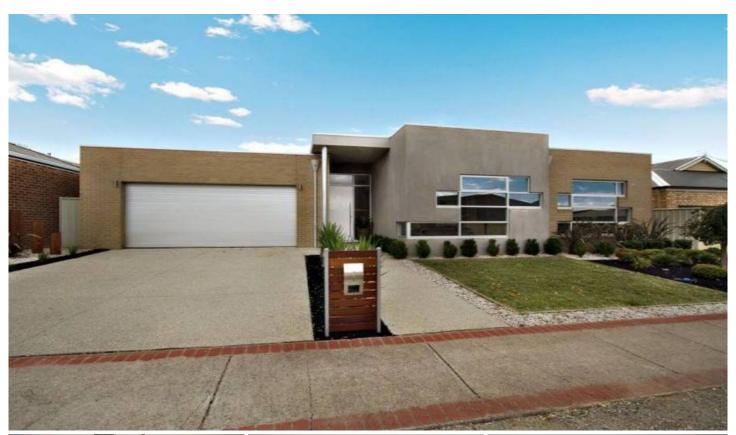

## 16 Calthorpe Green CAROLINE SPRINGS VIC

CLICK ON THE VIDEO. In a class of its own and tucked beautifully amongst gorgeous established surroundings is this architecturally designed sophisticated home that will send the whole family weak at the knees! This home reflects impeccable dedication to originality and detail showcasing an expansive floor plan designed with the needs of a family firmly in mind. Offering a grandeur entrance to the home, 4 spacious bedrooms, master with full ensuite, formal lounge, high quality kitchen with vinyl wrap cupboards, 40mm Caesar stone benchtops, plenty of bench space and cupboard space adjacent to the spacious meals and family area. Outside you will find low maintenance and established gardens double garage with drive-thru access leading to another double garage completely fitted with cupboards and a separate toilet. Appointments include split systems throughout, downlights, high ceilings, timber hardwood floors, ducted vacuum,