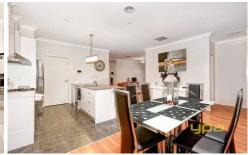

Four spacious bedrooms, master with feature wall, full ensuite and W.I.R, double vanity & designer tiles in bathroom.

All other bedrooms with B.I.R.

Study/formal lounge, well appointed modern kitchen with s/s appliances & dishwasher overlooking the step-up family and meals area

High ceiling, wooden flooring Alfresco with timber decking

The home is further complimented by ducted heating, cooling, no-maintenance backyard, double lock up remote

4 2 2 2

View: https://www.ypa.com.au/7385985