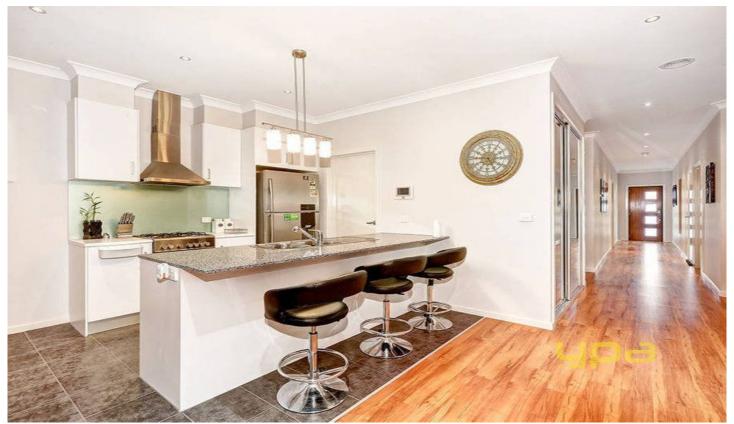

Four spacious bedrooms, master with feature wall, full ensuite and W.I.R, double vanity & designer tiles in bathroom.

All other bedrooms with B.I.R.

Study/formal lounge, well appointed modern kitchen with s/s appliances & dishwasher overlooking the step-up family and meals area

High ceiling, wooden flooring Alfresco with timber decking

The home is further complimented by ducted heating, cooling, no-maintenance backyard, double lock up remote

4 2 2 2

View: https://www.ypa.com.au/7385985