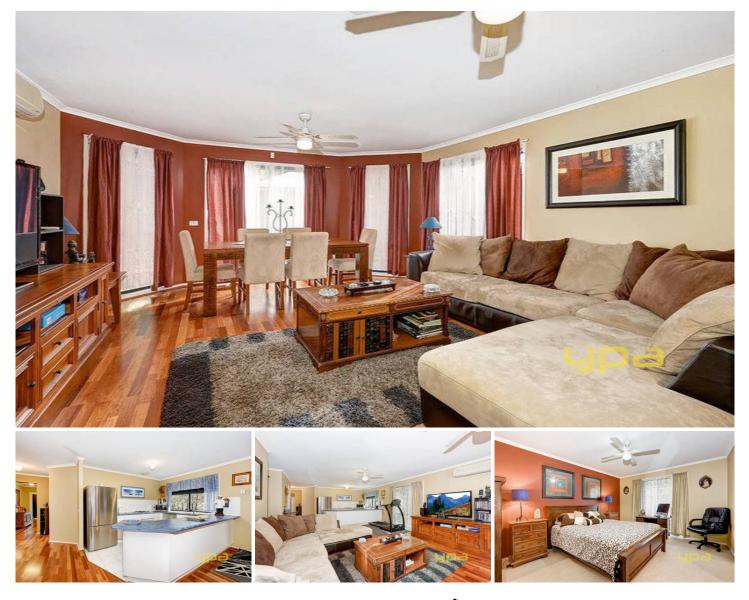

## 39 Parkin Avenue CAROLINE SPRINGS VIC

Nestled in the Cobblestone Estate this cosy three bedroom home would be ideal for first home buyers or investors. Close proximity to parks, schools and public transport for your convenience. Offering three spacious bedrooms all with BIR, master including full ensuite. Well appointed kitchen, open plan living with floating floor. Venture outside to a large entertaining area, single garage with internal/external access.

Property Features: Ducted heating, split system cooling, ceiling fans in all bedrooms, alarm system and a sought after location!

3 🛤 2 🚔 1 🚘