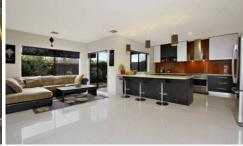

## 16 Flemington Street CAROLINE SPRINGS VIC

Resplendent with the highest quality fittings and fixtures throughout, this modern 40 square (approx) residence is perfect for the growing family. Enter and be wowed by the open plan spaces this lovely homes offers. Offering formal lounge with fireplace, large kitchen with 40mm Caesar stone bench tops, stainless steel appliances with walk in pantry, spacious meals and family area and theatre/rumpus room. Upstairs comprises 4 bedrooms with full ensuite and WIR and upstairs retreat. Other features include powder room, study, dishwasher, square set cornices, alarm system, ducted heating, refrigerated cooling and much more. This lovely home leaves you with nothing to do but move in and enjoy the good life!