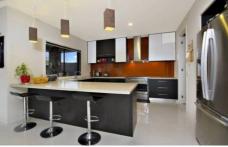

## 16 Flemington Street CAROLINE SPRINGS VIC

Resplendent with the highest quality fittings and fixtures throughout, this modern 40 square (approx) residence is perfect for the growing family. Enter and be wowed by the open plan spaces this lovely homes offers. Offering formal lounge with fireplace, large kitchen with 40mm Caesar stone bench tops, stainless steel appliances with walk in pantry, spacious meals and family area and theatre/rumpus room. Upstairs comprises 4 bedrooms with full ensuite and WIR and upstairs retreat. Other features include powder room, study, dishwasher, square set cornices, alarm system, ducted heating, refrigerated cooling and much more. This lovely home leaves you with nothing to do but move in and enjoy the good life!