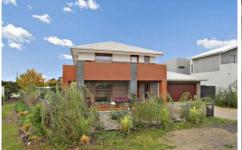

## 16 Flemington Street CAROLINE SPRINGS VIC

Resplendent with the highest quality fittings and fixtures throughout, this modern 40 square (approx) residence is perfect for the growing family. Enter and be wowed by the open plan spaces this lovely homes offers. Offering formal lounge with fireplace, large kitchen with 40mm Caesar stone bench tops, stainless steel appliances with walk in pantry, spacious meals and family area and theatre/rumpus room. Upstairs comprises 4 bedrooms with full ensuite and WIR and upstairs retreat. Other features include powder room, study, dishwasher, square set cornices, alarm system, ducted heating, refrigerated cooling and much more. This lovely home leaves you with nothing to do but move in and enjoy the good life!