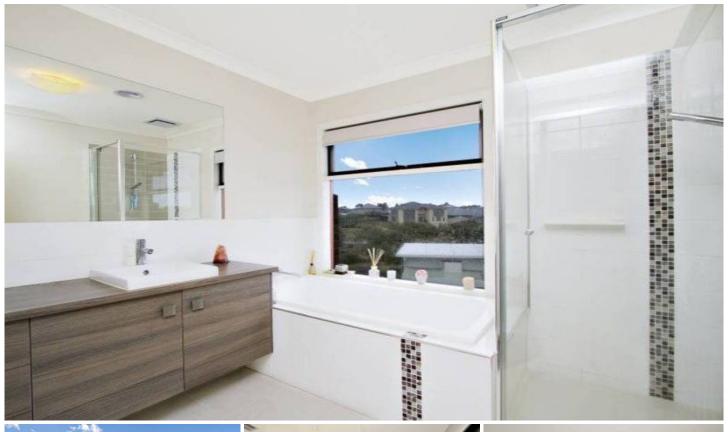

## 16 Flemington Street CAROLINE SPRINGS VIC

Resplendent with the highest quality fittings and fixtures throughout, this modern 40 square (approx) residence is perfect for the growing family. Enter and be wowed by the open plan spaces this lovely homes offers. Offering formal lounge with fireplace, large kitchen with 40mm Caesar stone bench tops, stainless steel appliances with walk in pantry, spacious meals and family area and theatre/rumpus room. Upstairs comprises 4 bedrooms with full ensuite and WIR and upstairs retreat. Other features include powder room, study, dishwasher, square set cornices, alarm system, ducted heating, refrigerated cooling and much more. This lovely home leaves you with nothing to do but move in and enjoy the good life!