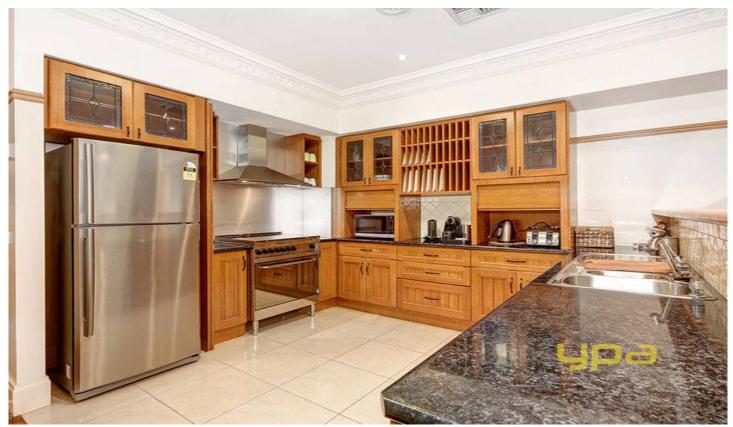

## 44 Parkin Avenue CAROLINE SPRINGS VIC

This delightful double storey Victoria home is perfectly positioned within walking distance to parks, schools, shops and public transport. Offering 3 spacious bedrooms, master with WIR and ensuite, separate study, formal lounge, stunning kitchen with ample bench space and cupboard space adjacent to meals and large family area. Featuring timber decking alfresco area outside and spacious backyard with triple garage and drive-thru access. Extras include heating and cooling, spa in central bathroom, powder room, stainless steel appliances, parquetry hardwood floors, ducted vacuum and much more. This property showcases an outstanding example of amazing architecture by encapsulating every intricate detail and elegance of its era.