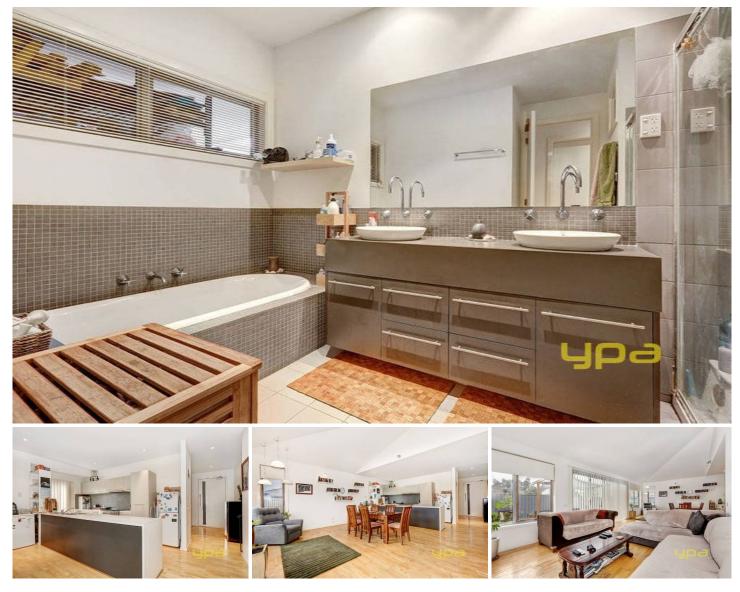

## 9 Cassan Way CAROLINE SPRINGS VIC

With its quiet location, this home offers plenty of natural light and is within walking distance to schools, shops and public transport making this beautiful home ideal for a first home buyer, investor or retiree. Offering 2 spacious bedrooms, main bathroom with double vanity and double shower, separate toilet, large kitchen with stainless steel appliances adjacent to the meals and spacious family area. Extras include floating floorboards, split system, bi-fold doors leading out to outdoor entertaining area and much more. If its position and value you are looking for, then this is a must see!