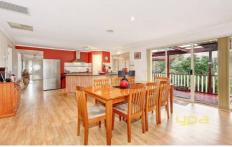

## 3 Cleland Way CAROLINE SPRINGS VIC

Situated on a 618m2 approx block of land and close to a large central park this immaculate family residence offers the perfect lifestyle. Comprising of 3 generous size bedrooms all with BIRs, master with WIR and full ensuite, large study big enough to be a bedroom, well appointed open plan kitchen with SS appliances, butler's pantry and large adjoining meals and family area plus a large formal lounge with plenty of natural sunlight providing unique charm and character to this house. Step outside to a great pergola area with wooden decking overlooking the generous size lawn for the kids or those with dogs to enjoy. The house is further complimented with ducted heating and cooling, alarm system, double remote control garage with rear access, floating floorboards and located within quiet surroundings within close proximity to all facilities including walking tracks, schools, shops and public transport. This property has everything you and your family is looking for.