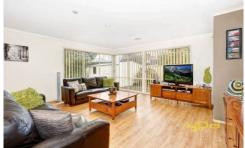

## 3 Cleland Way CAROLINE SPRINGS VIC

Situated on a 618m2 approx block of land and close to a large central park this immaculate family residence offers the perfect lifestyle. Comprising of 3 generous size bedrooms all with BIRs, master with WIR and full ensuite, large study big enough to be a bedroom, well appointed open plan kitchen with SS appliances, butler's pantry and large adjoining meals and family area plus a large formal lounge with plenty of natural sunlight providing unique charm and character to this house. Step outside to a great pergola area with wooden decking overlooking the generous size lawn for the kids or those with dogs to enjoy. The house is further complimented with ducted heating and cooling, alarm system, double remote control garage with rear access, floating floorboards and located within quiet surroundings within close proximity to all facilities including walking tracks, schools, shops and public transport. This property has everything you and your family is looking for.