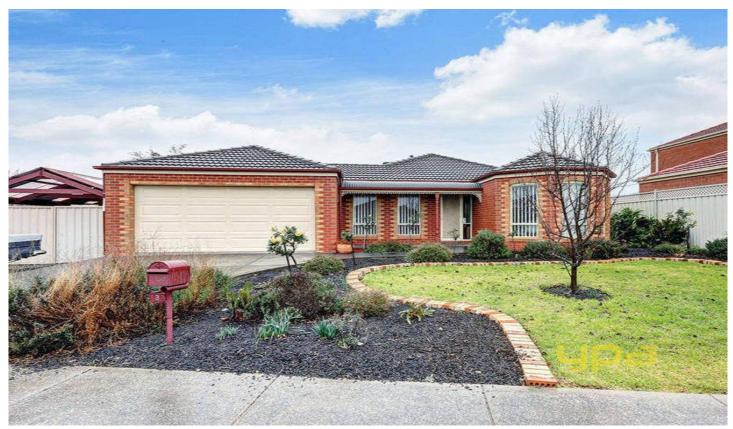

## 3 Cleland Way CAROLINE SPRINGS VIC

Situated on a 618m2 approx block of land and close to a large central park this immaculate family residence offers the perfect lifestyle. Comprising of 3 generous size bedrooms all with BIRs, master with WIR and full ensuite, large study big enough to be a bedroom, well appointed open plan kitchen with SS appliances, butler's pantry and large adjoining meals and family area plus a large formal lounge with plenty of natural sunlight providing unique charm and character to this house. Step outside to a great pergola area with wooden decking overlooking the generous size lawn for the kids or those with dogs to enjoy. The house is further complimented with ducted heating and cooling, alarm system, double remote control garage with rear access, floating floorboards and located within quiet surroundings within close proximity to all facilities including walking tracks, schools, shops and public transport. This property has everything you and your family is looking for.