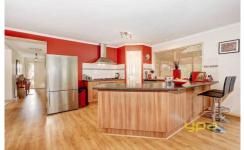

## 3 Cleland Way CAROLINE SPRINGS VIC

Situated on a 618m2 approx block of land and close to a large central park this immaculate family residence offers the perfect lifestyle. Comprising of 3 generous size bedrooms all with BIRs, master with WIR and full ensuite, large study big enough to be a bedroom, well appointed open plan kitchen with SS appliances, butler's pantry and large adjoining meals and family area plus a large formal lounge with plenty of natural sunlight providing unique charm and character to this house. Step outside to a great pergola area with wooden decking overlooking the generous size lawn for the kids or those with dogs to enjoy. The house is further complimented with ducted heating and cooling, alarm system, double remote control garage with rear access, floating floorboards and located within quiet surroundings within close proximity to all facilities including walking tracks, schools, shops and public transport. This property has everything you and your family is looking for.