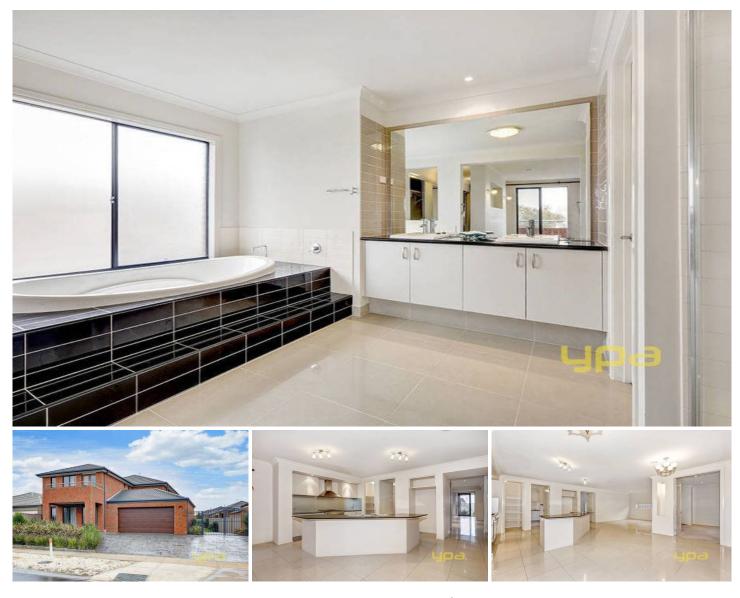

## 11 Turitable Way CAROLINE SPRINGS VIC

Enjoy a centrally positioned Caroline Springs lifestyle with this young and beautiful Metricon home in a quiet location with lake views. Offering a grand entrance, open study, formal lounge, modern kitchen with Caesar stone benchtops, 900mm stainless steel stove and oven and walk in pantry all overlooking the meals and family area. Upstairs you will find 4 large bedrooms, master with WIR and full ensuite with access to balcony as well as an upstairs retreat. Extras include heating and cooling, theatre room, alfresco area, 1.5kW solar PV system, gas boosted hot water system, grey water tank, dishwasher, garden shed, double garage with extra width for storage and much more. Immaculately presented and strikingly beautiful, this family residence has a lot to offer and won't last long, inspect today!