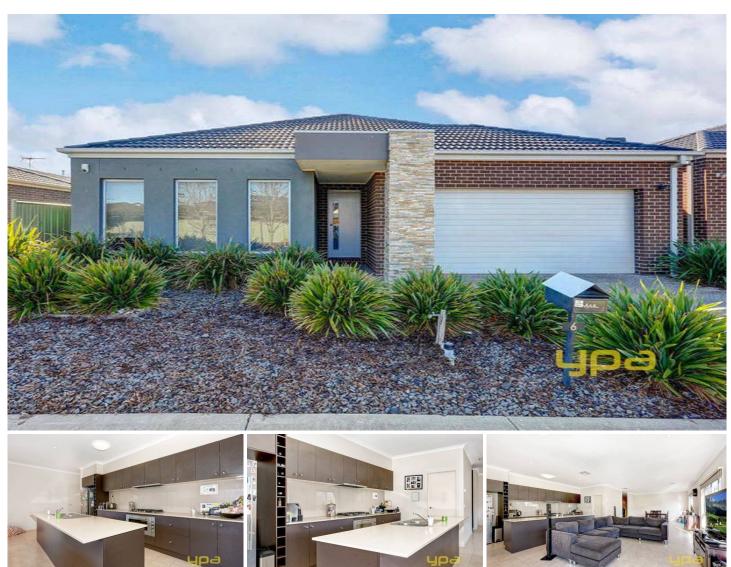

## **6 Pepper Tree Court CAROLINE SPRINGS VIC**

This is the ideal home for the family looking for a little more space inside and out, in a lovely court location with parklands at your door step. Presenting 3 good size bedrooms all with ceiling fans, master with his and her WIR and full ensuite with double vanity, formal lounge, modern hostess kitchen with stainless steel appliances adjacent to the meals and family area. Quality extras include plenty of storage space throughout the home, heating and cooling, alarm system, low maintenance gardens and alfresco area outside. This is a picturesque family home that ticks all the boxes, call now to inspect!