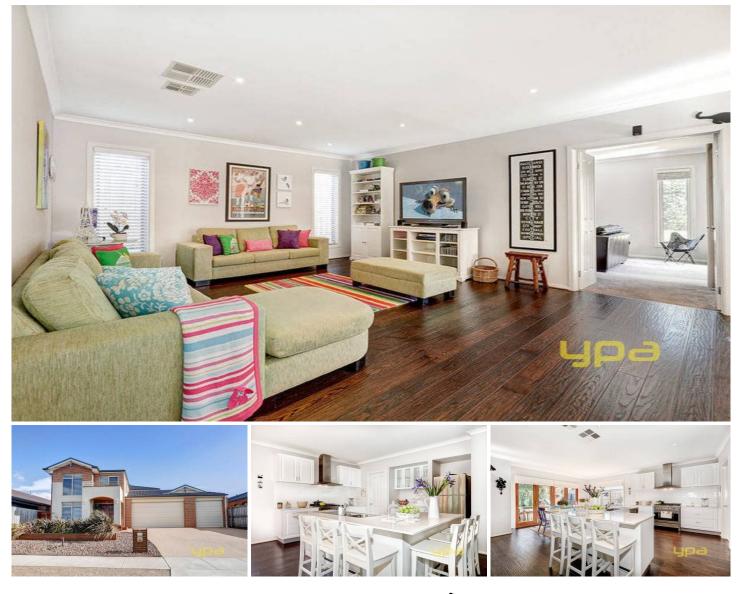

## 11 Joy Avenue DERRIMUT VIC

Positioned overlooking parklands to ensure peace and tranquillity, yet maintaining the convenience of being close to all amenities, this stunning Porter Davis home offers the ideal lifestyle for the growing family. Upon entry you will find a spacious home office/study, formal step down lounge with fireplace, modern kitchen with butler's pantry, Caesar stone bench tops and Blanco stainless steel appliances adjacent to the meals and family area. Offering 4 bedrooms upstairs, master with WIR and full ensuite with double vanity and separate retreat area, games area for the kids and an additional rumpus room. Extras include heating and cooling, triple garage with drive-thru access, alfresco area outside, all this and much more on a large block of approx 612m2. A spectacular home that only many dream about, call now for a viewing and make this yours now!