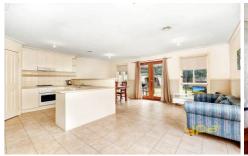

Sun filled open plan kitchen with dishwasher, S/S kitchen appliances and generous size dining with second living area is just perfect for family.

Generous size low maintenance lawn with pergola for the kids or those with dogs to enjoy.