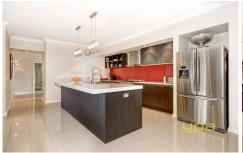

Boasting 4 good size bedrooms all with BIR's, master including full ensuite with double vanity, huge designer robes for his and her along with beautiful down lights enhancing the sensuality.

Offering sunlit front formal lounge room overlooking the creek perfect for a large home office or spacious kids retreat room, ultra modern chef's kitchen with quality 900 mm SS appliances including dishwasher, extra wide kitchen bench top, massive walk in panty and adjoining generous size meals and family area overlooking the