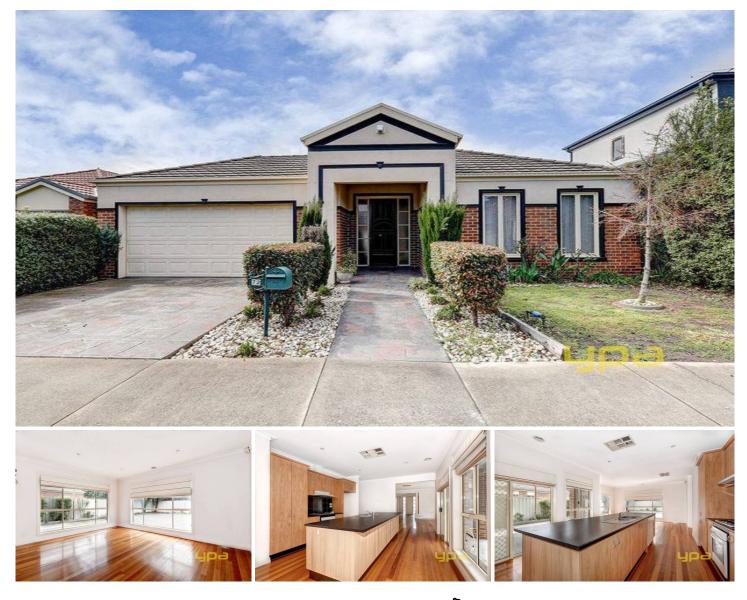

## 72 Springlake Avenue CAROLINE SPRINGS VIC

Here is an exciting opportunity to purchase this beautiful home perfect for the growing family. Offering 4 bedrooms, master with WIR and full ensuite, spacious family room, open plan kitchen with abundance of cupboard space and bench space adjacent to the sun lit meals area. Outside you will find low maintenance gardens and a huge pergola which will be great for the coming months to entertain guests. Quality extras include heating and cooling, alarm system, double garage with drive-thru access and much more. This wonderful home offers comfort, convenience and class, call now to inspect!