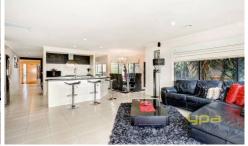

## 16 Moreton Close CAROLINE SPRINGS VIC

This stunning home has been constructed to celebrate family entertaining both indoors and outdoors. Offering 3 spacious bedrooms, master with WIR and full ensuite, formal lounge with projector, open plan kitchen with sun-filled meals and family area. Outside you will find a huge pergola area with timber decking and a built in BBQ overlooking the grassed area perfect for the kids to enjoy. The side access offers great options for those with a boat, caravan or trailer to store in a secure area. Extras include ducted heating, split system, double garage, large garden shed and much more all on block of approx 632m2.