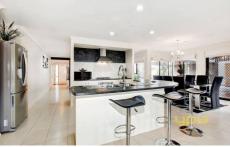

## 16 Moreton Close CAROLINE SPRINGS VIC

This stunning home has been constructed to celebrate family entertaining both indoors and outdoors. Offering 3 spacious bedrooms, master with WIR and full ensuite, formal lounge with projector, open plan kitchen with sun-filled meals and family area. Outside you will find a huge pergola area with timber decking and a built in BBQ overlooking the grassed area perfect for the kids to enjoy. The side access offers great options for those with a boat, caravan or trailer to store in a secure area. Extras include ducted heating, split system, double garage, large garden shed and much more all on block of approx 632m2.