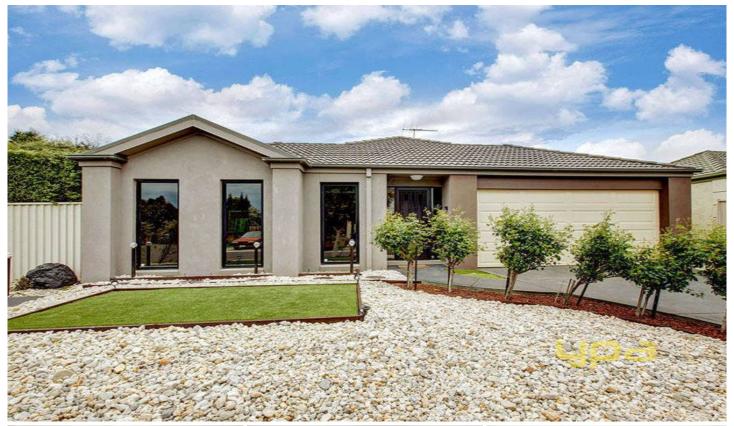

## 16 Moreton Close CAROLINE SPRINGS VIC

This stunning home has been constructed to celebrate family entertaining both indoors and outdoors. Offering 3 spacious bedrooms, master with WIR and full ensuite, formal lounge with projector, open plan kitchen with sun-filled meals and family area. Outside you will find a huge pergola area with timber decking and a built in BBQ overlooking the grassed area perfect for the kids to enjoy. The side access offers great options for those with a boat, caravan or trailer to store in a secure area. Extras include ducted heating, split system, double garage, large garden shed and much more all on block of approx 632m2.