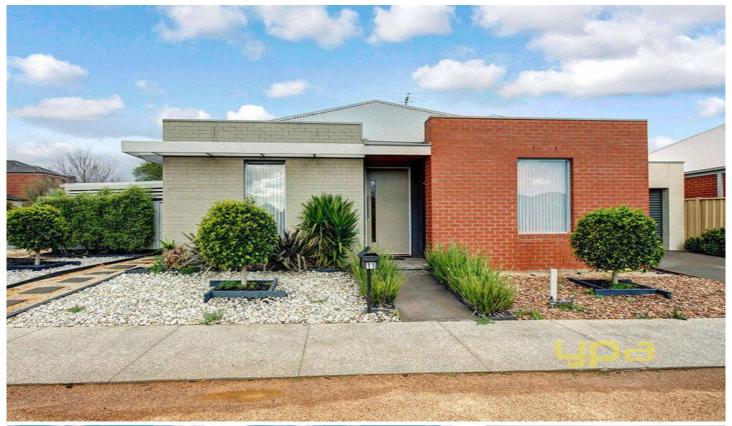

## 11 Kooyong Way CAROLINE SPRINGS VIC

## PHOTO ID MUST BE PROVIDED AT INSPECTION

This home is perfect for those entering the real estate market or those wishing to add to their investment portfolio and is located within a stone's throw from CS Square, schools and public transport. Offering 2 spacious bedrooms, main bathroom with double vanity, separate toilet, large kitchen with stainless steel appliances adjacent to the meals and spacious family area. Extras include bi-fold doors that open up to the timber decking area outside, landscaped gardens, split system, downlights, 900mm stove, alarm system and much more. Act quickly as this type of property won't last long on the market!