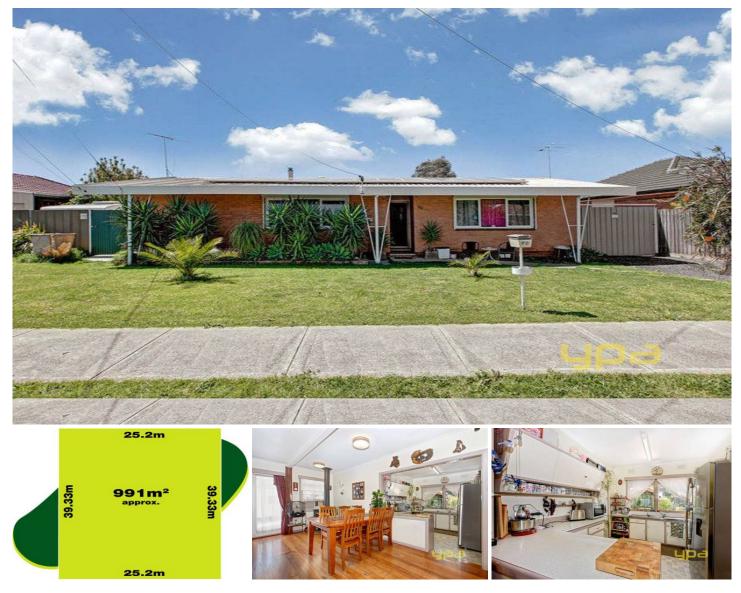

## **60 Charles Street ST ALBANS VIC**

Attention builder, developers and investors! This charming home offers 4 spacious bedrooms, central bathroom and toilet, separate laundry, kitchen overlooking spacious meals and family area. Positioned on a block of approx 990m2, there is the potential to build units or townhouses (STCA). With a frontage of 25m now is the time to get the plans and permits ready and away you go. Get in quick as this property is in a sough after pocket within walking distance to Keilor Plains Train Station and won't be on the market for long!

## 4 🎮 1 🚝

Land Size : 990 sqm View : https://www.ypa.com.au/7386008