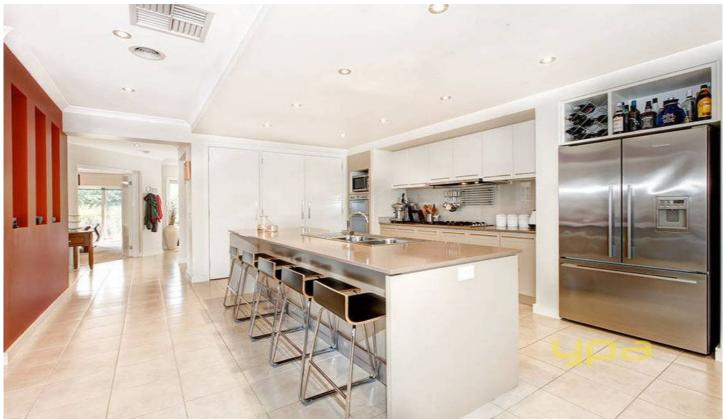

Well appointed modern kitchen with stainless steel appliances and Caesar stone bench tops, adjoining meals and spacious light filled family area for you to enjoy. On entrance a separate formal lounge/rumpus room situated across from a private study.