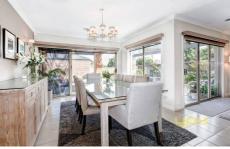

Well appointed modern kitchen with stainless steel appliances and Caesar stone bench tops, adjoining meals and spacious light filled family area for you to enjoy. On entrance a separate formal lounge/rumpus room situated across from a private study.