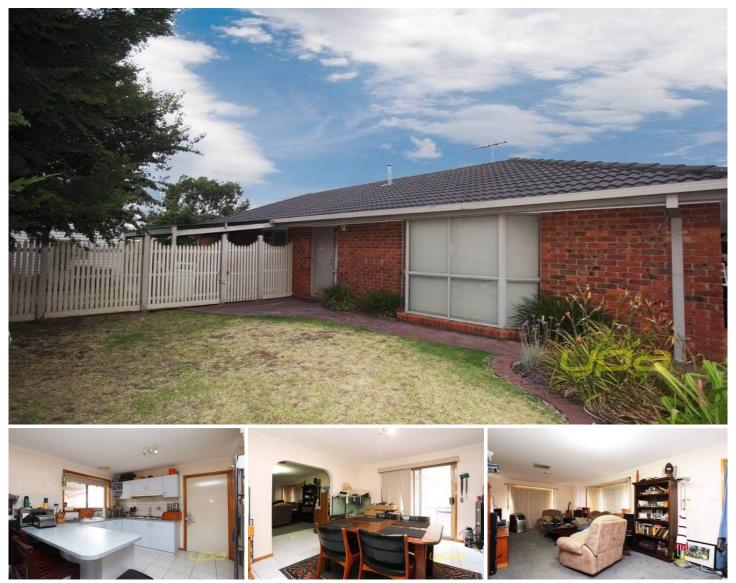

## 25 Billungah Place BURNSIDE VIC

Situated just off Westwood drive, it comprises 3 good size bedrooms all with built in robes, master includes ensuite and BIR. Separate lounge, flowing through to a good sized kitchen and meals area. Outside is a separate one bed room bungalow with its own bathroom.

Long term tenants are currently in the property and would love to stay on for a long period of time.

Just seconds away from Burnside shops and close proximity to local transport this is a rare opportunity. Call now to inspect this rare and wonderful opportunity.