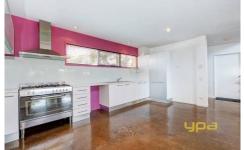

Open plan kitchen with 900 mm SS appliances, large living and dining area spilling out through sliding glass doors to a beautifully wooden decked alfresco which are just perfect for partying throughout with your family and friends.