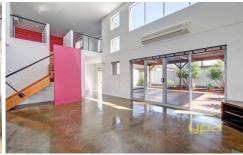

Open plan kitchen with 900 mm SS appliances, large living and dining area spilling out through sliding glass doors to a beautifully wooden decked alfresco which are just perfect for partying throughout with your family and friends.

Double remote garage, polished concrete floors, 2 toilets, 4 Air cons and fire place for heating and cooling, alarm system and tool room at rear complete this rare find. Call now to inspect your new modern nestle, or investment delight.