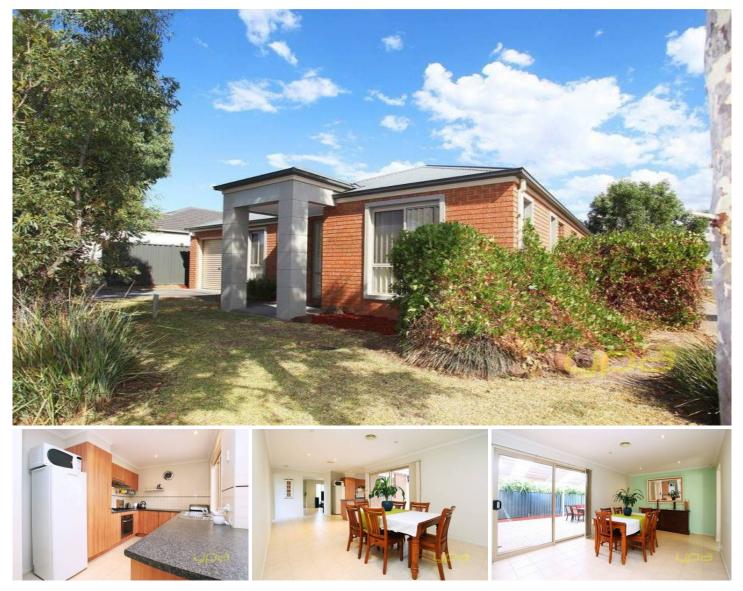

## 2 Pro Hart Way CAROLINE SPRINGS VIC

Whether its a low maintenance first home you are after or an investment then there is no need to look any further than this home. Situated in a fantastic location in the NorthGate Estate the home boasts 4 great sized bedrooms all with built in robes master with full ensuite and walk in robe. Two separate living areas spacious kitchen that overlooks the family area opening out to a massive outdoor undercover pergola. All this is set on a spacious allotment. Set on a corner block with the potential to create side access if needed. Other features include heating, cooling and much, much more. It won't be around long so be sure to come and have a look