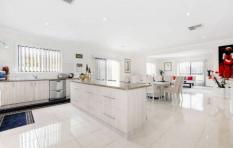

Contemporary open plan kitchen with state of the art appliances, high ceilings and bright ambiance gives a great sense of space. You will be instantly impressed how it's been lovingly maintained, leaving nothing else to do other than moving in your furniture.