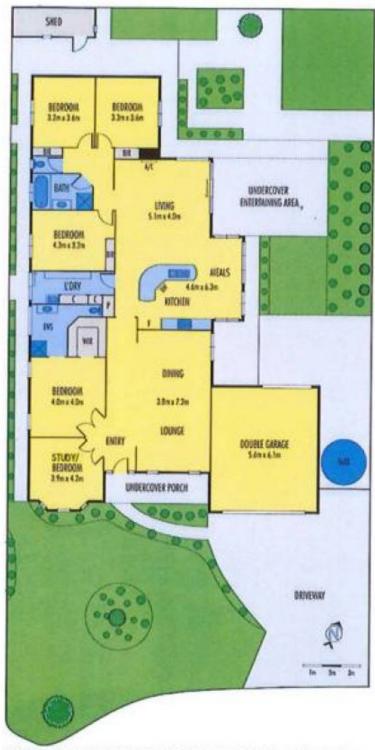

## 17 Pro Hart Way CAROLINE SPRINGS VIC

This distinguished family residence has been luxuriously appointed and offers a superb collaboration of quality and style enhanced by a generous floor plan, displaying family living at its best. Offering 4 bedrooms, grand entrance to the master bedroom with WIR and full ensuite, separate study (or 5th bedroom), huge formal dining and lounge, modern kitchen with an abundance of bench space and cupboard space overlooking the light filled meals and family area. Enjoy the surrounds of the established and low maintenance gardens with heaps of room for the kids to enjoy on a large block of approximately 640m2 and a large pergola area perfect for entertaining. Extras include ducted heating, evaporative cooling, stainless steel appliances, split systems, double garage with drive-thru access, down lights throughout, garden shed and much more. This truly remarkable home will leave you wanting more as you take in its character and explore its beautiful surroundings and

## 17 PRO HART WAY, CAROLINE SPRINGS

Behinner Flores rate plans are indicates only and mad down to exact scale. It dimensions are approximate. Potential begans about view the property in passes,