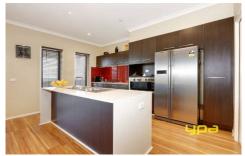

This like new property offers so much more than meets the eye its main features are:

Spacious Formal lounge
Study/ Upstairs retreat
Modern kitchen with walk in pantry
Polished timber flooring
Powder room along with 2 bathrooms
Spacious living and meals area adjoining the kitchen
Large Alfresco
Double remote garage with internal access
Ducted heating, high ceilings, video intercom, low maintenance backyard,