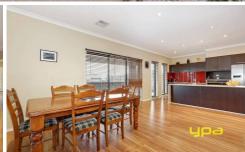

This like new property offers so much more than meets the eye its main features are:

Spacious Formal lounge
Study/ Upstairs retreat
Modern kitchen with walk in pantry
Polished timber flooring
Powder room along with 2 bathrooms
Spacious living and meals area adjoining the kitchen
Large Alfresco
Double remote garage with internal access
Ducted heating, high ceilings, video intercom, low maintenance backyard,