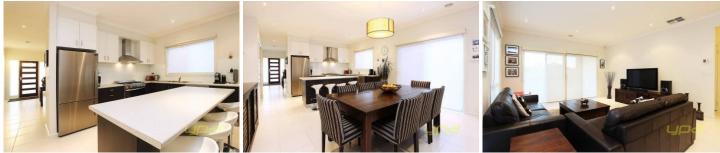

Well appointed modern kitchen with 900 mm stainless steel appliances and brand new dishwasher, adjoining meals and huge light filled family area for you to enjoy. Designer floor tiles, high ceilings, down lights with ultra bright ambiance will just mesmerise you.