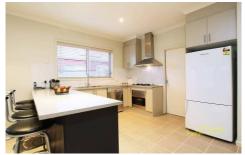

Boasting 3 spacious bedrooms and a ready option to convert the study into 4th room, Master with sizeable walk in robe and en-suite. All other bedrooms with built in robes.

Huge front formal living area welcomes you with warmth. Well appointed modern kitchen with walk in pantry, stainless steel appliances, dishwasher and adjoining meals and light filled family room for you to enjoy.