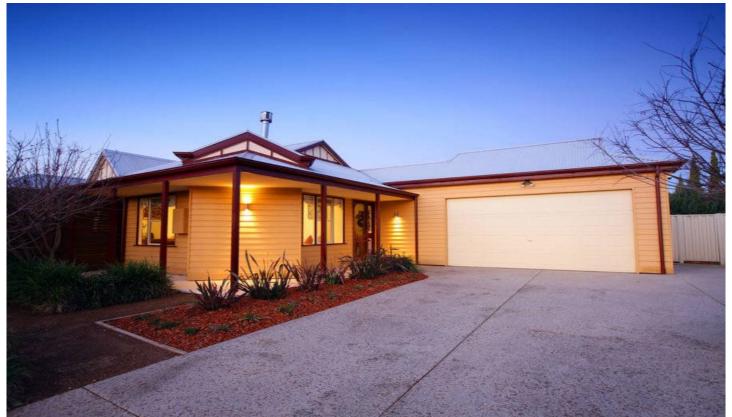

## **5 Sefton Lane CAROLINE SPRINGS VIC**

A home comes along where everything just seems to come together perfectly. Beautifully presented and set on 824m2 of land approx featuring warm neutral colour schemes and high ceilings throughout, the home offers 4 spacious bedrooms, ensuite to master, spacious formal and informal living areas with polished timber floor boards, fantastic timber kitchen with dishwasher, large pergola area that can be used for all year round entertaining surrounded by low maintenance landscaped gardens, double garage with parking for upto 6 cars. Heaps of Extras and Loads of Style. Call for an inspection today.