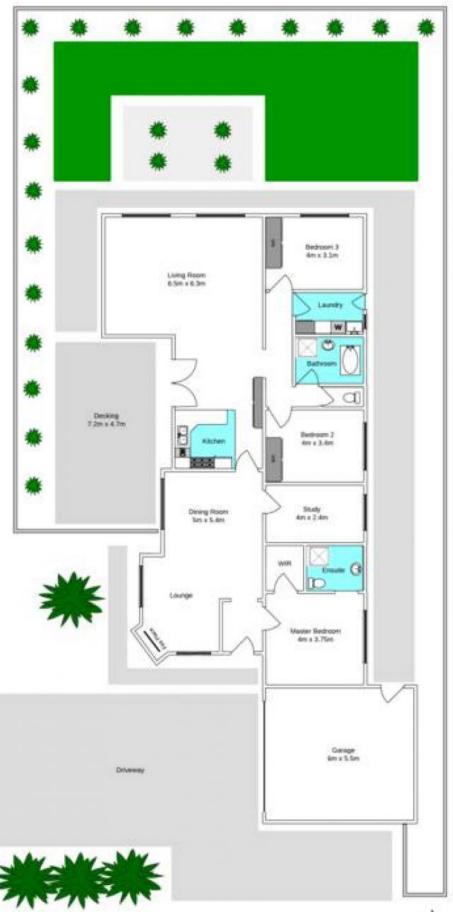

## **5 Sefton Lane CAROLINE SPRINGS VIC**

A home comes along where everything just seems to come together perfectly. Beautifully presented and set on 824m2 of land approx featuring warm neutral colour schemes and high ceilings throughout, the home offers 4 spacious bedrooms, ensuite to master, spacious formal and informal living areas with polished timber floor boards, fantastic timber kitchen with dishwasher, large pergola area that can be used for all year round entertaining surrounded by low maintenance landscaped gardens, double garage with parking for upto 6 cars. Heaps of Extras and Loads of Style. Call for an inspection today.