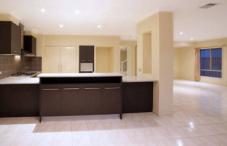

Good size open Study

Huge Formal lounge

Upstairs large kids retreat or rumpus

Open plan large kitchen with 900 mm SS appliances and dishwasher with adjoining large kitchen/meals/family area overlooking the beautiful backyard.