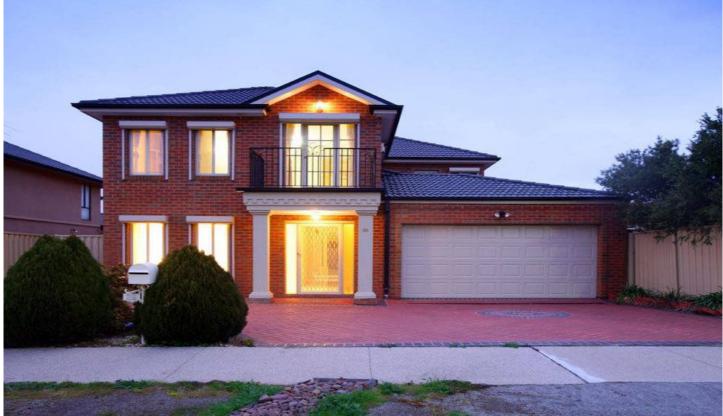

## 26 St Vincent Way CAROLINE SPRINGS VIC

This extremely spacious residence located in the prestigious Cypress View estate and walking distance from the shopping centre and lake is just perfect for a large family.

Offering 4 generous bedrooms. Master with balcony, huge walk in robes and en-suite (Spa bath and double vanity). All other good size rooms with built in robes.

Dining room or option of making the 5th bed room

Huge pergola at the back with low maintenance backyard.

Abundance of sunlight through roller shutters windows

Double lock up remote garage with internal access

4 2 2 2

View: https://www.ypa.com.au/7386043