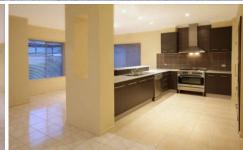

Good size open Study

Huge Formal lounge

Upstairs large kids retreat or rumpus

Open plan large kitchen with 900 mm SS appliances and dishwasher with adjoining large kitchen/meals/family area overlooking the beautiful backyard.