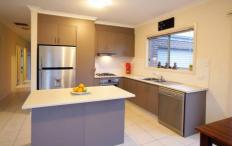

Comprising of three bedrooms, master with built in robes and direct access to the stylish bathroom with oversize shower.

Fully equipped kitchen with stainless steel appliances, dishwasher and plenty of bench space overlooking the meals and family area.