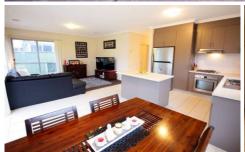

Comprising of three bedrooms, master with built in robes and direct access to the stylish bathroom with oversize shower.

Fully equipped kitchen with stainless steel appliances, dishwasher and plenty of bench space overlooking the meals and family area.

Enjoy your weekend by stepping outside to a generous backyard space perfect for all year round family entertaining or creating the garden you have always desired.

Other features include a remote car garage with drive through access, gas ducted heating, cooling, oversize