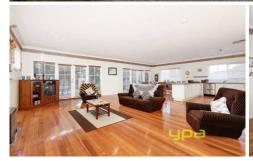

## 9 Lanaghan Avenue CAROLINE SPRINGS VIC

This warm and inviting Victorian style home set on a large block of land measuring 867 sq mts approx provides great space to entertain and easy living. Situated in the heart of Caroline Springs, minutes from public transport, parks, school and local shopping centre this family home comprises of 3 bedrooms, master with walk in robes and all other good sized rooms with built in robes. As you walk in, striking timber flooring throughout leads you to a huge living and dining area surrounded by a spacious kitchen with ample of cupboard space, dishwasher and a large bench top complimenting the beauty of the living arena. A great size backyard with plenty of lawn area at either side of the home, provide enough options to create side access that will suit any hobby you have. Extra includes ducted heating, evaporative cooling, high ceiling, water tanks, tool shed, double lockup garage with storage and much more.