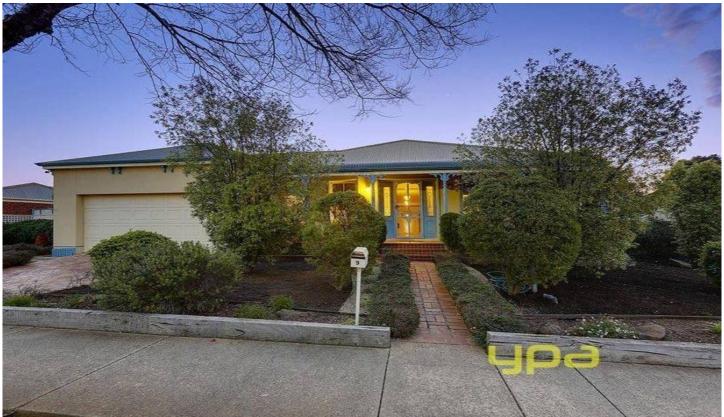

## 9 Lanaghan Avenue CAROLINE SPRINGS VIC

This warm and inviting Victorian style home set on a large block of land measuring 867 sq mts approx provides great space to entertain and easy living. Situated in the heart of Caroline Springs, minutes from public transport, parks, school and local shopping centre this family home comprises of 3 bedrooms, master with walk in robes and all other good sized rooms with built in robes. As you walk in, striking timber flooring throughout leads you to a huge living and dining area surrounded by a spacious kitchen with ample of cupboard space, dishwasher and a large bench top complimenting the beauty of the living arena. A great size backyard with plenty of lawn area at either side of the home, provide enough options to create side access that will suit any hobby you have. Extra includes ducted heating, evaporative cooling, high ceiling, water tanks, tool shed, double lockup garage with storage and much more.