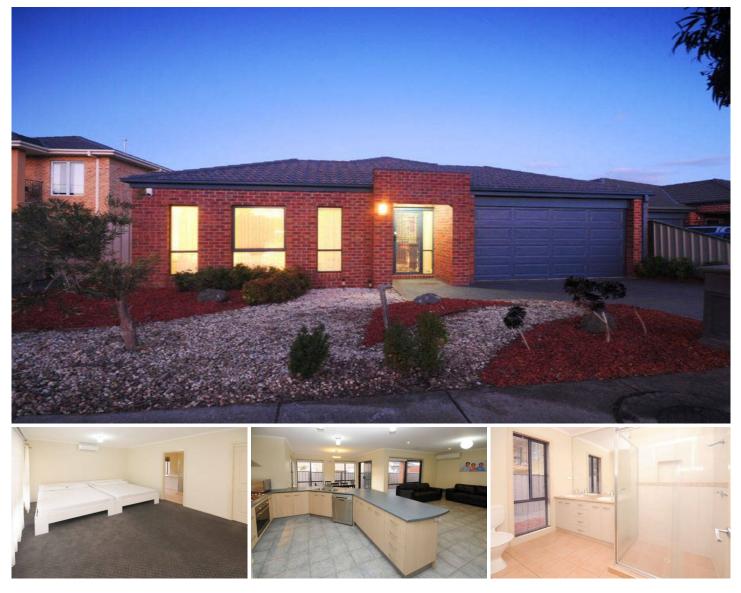

## **1 Batman Street BURNSIDE HEIGHTS VIC**

Set on a large 560 sqm approx. block this water facing Porter Davis built house offers virtually everything your family is looking for. It comprises of four generous size bedrooms, the huge Master bedroom with walk in robe and en suite, all other three bedrooms with built in robes plus a study. With multiple living areas including formal lounge, theatre room, large open plan meals/family area that opens into the beautifully paved under cover entertainment zone is a pleasure. Open plan kitchen with stainless steel appliances including dishwasher is every chef's delight. This home is packed with plenty of extraordinary features including 16 Solar panels of 3 KW energy capacity, high ceilings, ducted Heating, cooling, down lights, double remote garage with internal access, security alarm system, abundance of storage and much more.