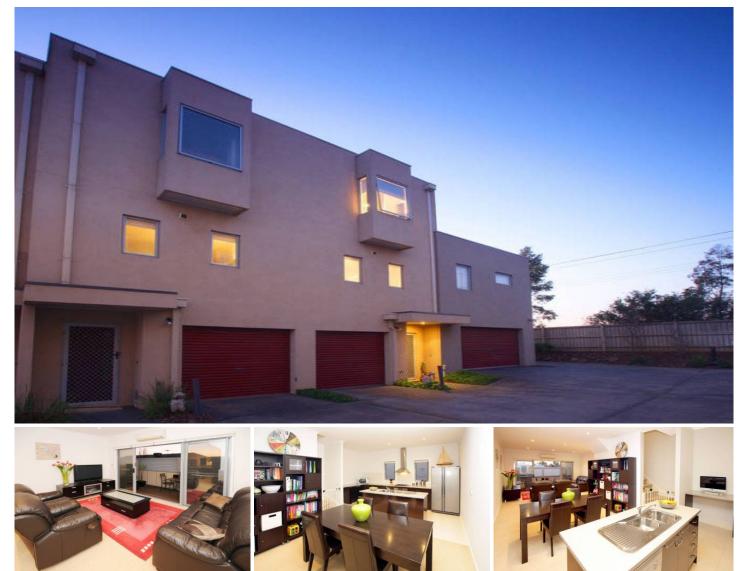

## 4/4 Hopetoun Green CAROLINE SPRINGS VIC

This gorgeous modern three story townhouse is situated in the thriving Cypress Views estate and within walking distance to two shopping centres, lake, public transport and all amenities making it just the perfect first home or investment. Comprising of two spacious bedrooms with large built in robes, modern kitchen with stainless steel appliances including dishwasher with adjoining sun filled kitchen/meals and family area which further opens to your own private balcony. A central bathroom with adjoining toilet, powder room on level one further compliment's this well presented home.

Move out inside and enjoy your low maintenance tidy landscaped backyard. Other added extras include three split systems, double car garage on remote with internal access, high ceilings, down lights throughout and much more. With such great features and value for money, this is an ideal first home as well as future investment.