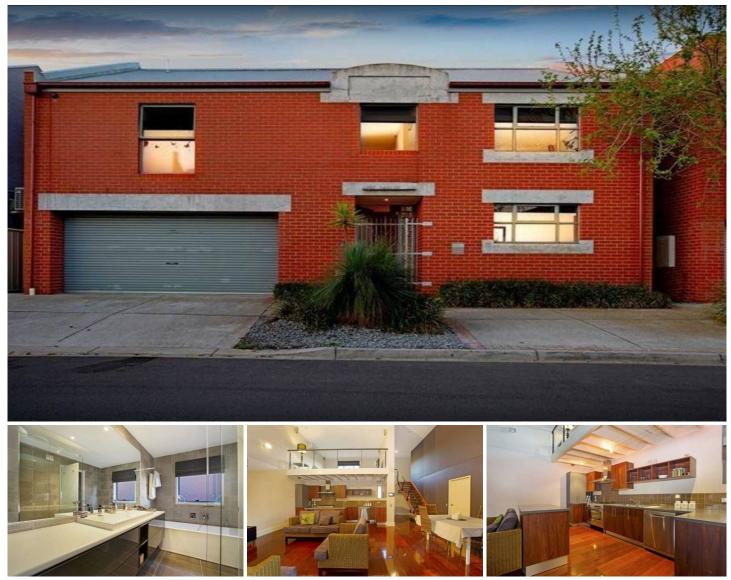

## 8 Beacon Lane CAROLINE SPRINGS VIC

The property that you thought would never come up just has. A beautiful warehouse home that has all the added extras that you could only ever dream of. Situated in the ever stunning GROVE Estate this property is one that you will want to come and look at. Featuring 3 bedrooms and study, 2 separate living areas stylish kitchen with designer appliances, polished timber floor boards and a bathroom that has been renovated from top to bottom complete with floor to ceiling tiles and quality fixtures. All of this opening to a magnificent under cover pergola area complete with built in BBQ and decking for all year round entertainment. Other features include video intercom, heating and cooling, double remote garage with internal access, alarm and even a shed. Be sure to look as this will not last long.