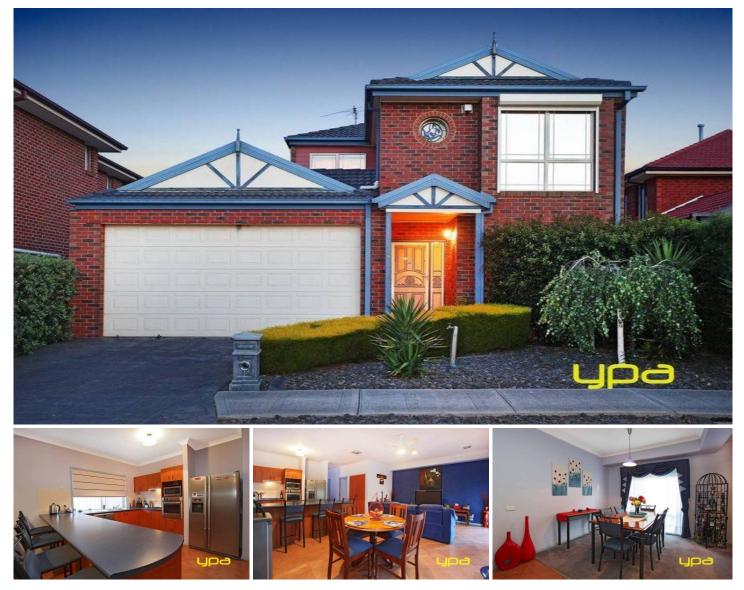

## **5 Hammersley Place CAROLINE SPRINGS VIC**

Located in a highly sought after location this family home is sure to impress the fussiest of buyers. Comprising of three bedrooms, master with full ensuite and walk in robe, the remaining bedrooms all having BIR's robes. This well designed home has three spacious living areas, open plan kitchen/ meals and a formal dining area or open study, added extras include gas ducted heating, evaporative cooling, ducted vacuum, roller shutters, stratco pergola, remote garage with drive through access & internal access. The home is situated on a generous parcel of land ticking all the boxes, avoid disappointment and inspect today.