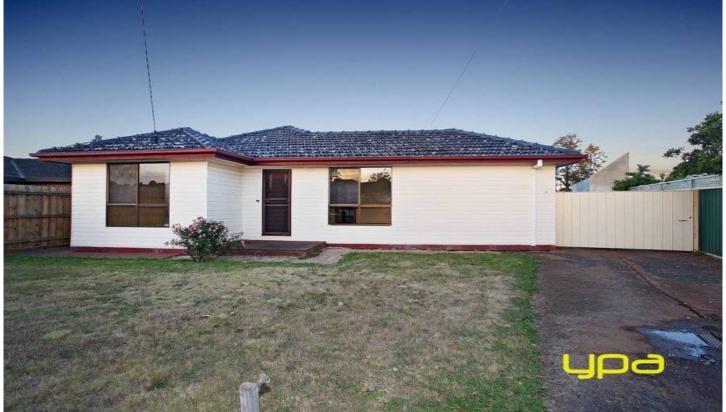

## 24 Socrates Way ROCKBANK VIC

Positioned within minutes of Freeway access and only 30 minutes' drive to the CBD, this warm and cosy home on a huge 950 sqmtrs approx. land features 4 bedrooms, master with ensuite and walk in robe and all other three bed rooms with built in robes.

Spacious living area with floating floor boards flooring, split system cooling and heating, romantic Conara heating for the winters, pergola, spacious kitchen with abundance of storage, good size laundry are some of the many great features this house has to offer.

Side access and a huge car garage cum shed which can accommodate multiple cars/boats/caravan is just perfect for the tradies or for a family of multiple vehicle taste.

On top of all these,16 Solar panels comes very handy when you don't have to worry much on the running electricity cost. So when all the right boxes are ticked and possibility of subdividing (subject to Council approval) and