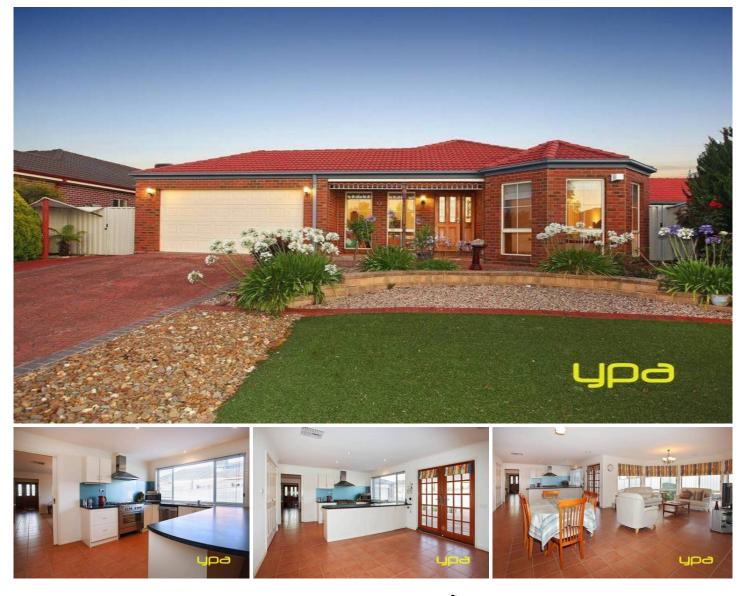

## 23 Springfield Close CAROLINE SPRINGS VIC

Set on a fantastic allotment this immaculately kept family home is offered for sale for the first time. Comprising of three bedrooms plus separate study, oversize ensuite and walk in robe to master, loads of living space comprising of formal lounge, family room, kitchen/meals and separate rumpus room at the rear of the home providing all the room needed for the whole family. Extras include stainless steel appliances, gas ducted heating, evaporative cooling, alarm system, double remote garage with drive through access and side access. The rear yard is low maintenance and perfect for all year round entertaining with a property that has so much to offer and vendors that are willing to lease back for a period of time this makes the perfect choice to invest and move in at a later stage. Act quickly as homes this size and calibre don't last long!