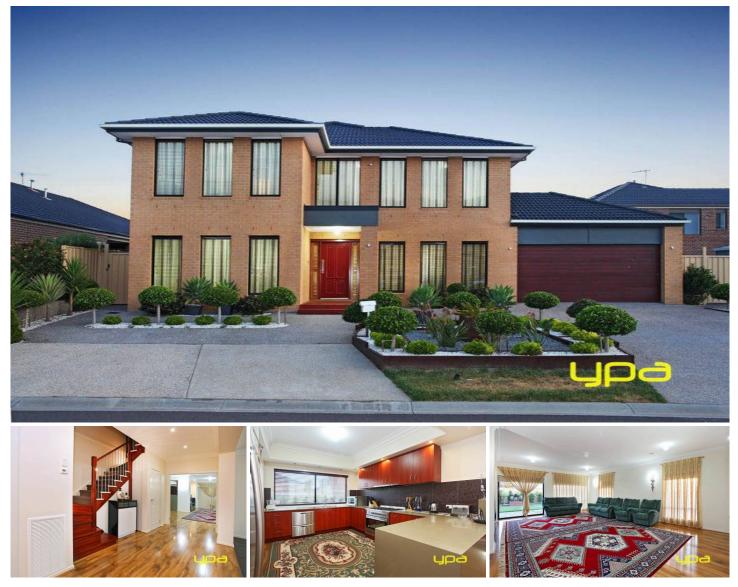

## 4 Briar Valley Rise CAROLINE SPRINGS VIC

Set in the prime location of Caroline Springs on an allotment of 620m2 (approx), you are just moments from schools, shops, parklands & public transport. You will fall in love with everything that this home has to offer!

This spectacular property comprises of 4 bedrooms, master bedroom with ensuite and WIR, rest all rooms withy built in robes. A large theatre room or fifth bedroom option downstairs is an added bonus. Along with open plan kitchen/meals area, kitchen with dishwasher and s/steel appliances and abundance of storage speaks about the quality of this house.

You won't be limited with your options with a sizable backyard area, any astute buyer will realise such great potential to turn this blank canvas into an entertainer's masterpiece. Additional Features Include: ducted heating, evaporative cooling, three living areas, high ceiling, and drive through access from a double lockup garage.