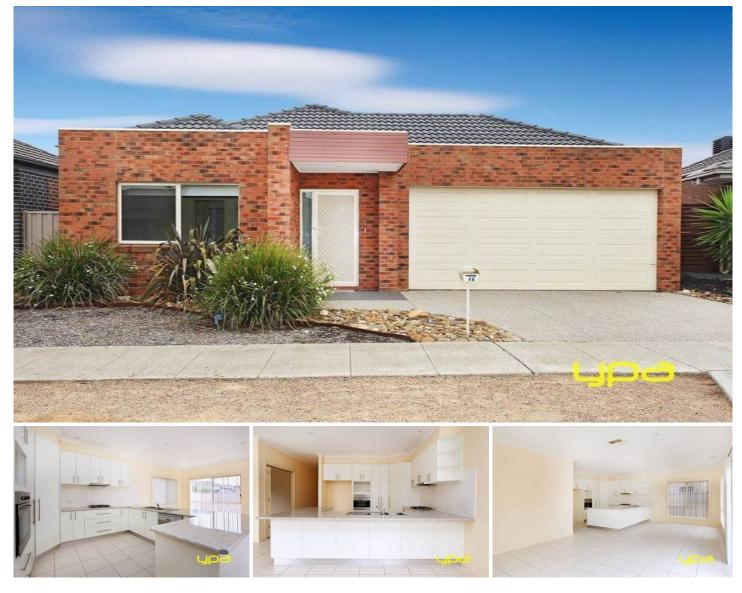

## 48 Mount Way CAROLINE SPRINGS VIC

This home is designed for today's lifestyle in mind making it the perfect family home positioned only minutes from Springside College, St George Preca School, Southern Cross Grammar, shops, parks and public transport. Comprising of three spacious bedrooms plus study which is big enough to be a forth bedroom, master with full ensuite and walk in robe, large rumpus room, open plan family/dining area, a kitchen with more than enough cupboard and bench space, gas ducted heating, evaporative cooling and double remote garage with drive though access to low maintenance rear yard. The property has been appraised at approximately \$21,000 per annum with a high demand of qualified tenants looking for a property of this calibre, making it the perfect investment property.