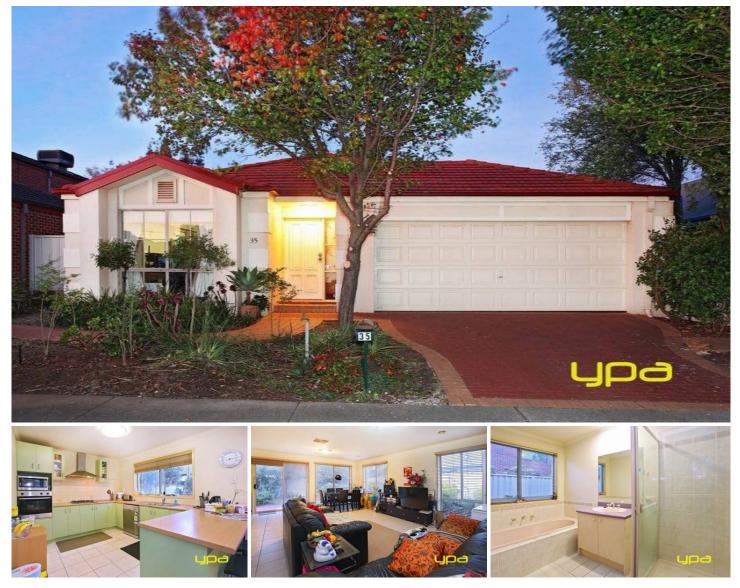

## **35 Blakeville Drive CAROLINE SPRINGS VIC**

Street presence, designer finishes and landscaped garden surrounds are just the beginning to this immaculate three bedroom family residence. Offering the perfect blend of contemporary styling and modern conveniences this stunning home is a stand out in today's market. Comprises master bedroom with walk in robe and full ensuite, two further bedrooms with built in robes, large light filled lounge, impressive open plan living/kitchen/dining room spilling out through sliding glass doors to a private low maintenance rear yard. This spectacular home further boasts light filled central bathroom, gas ducted heating, evaporative cooling, remote garage and internal access. Moments from Schools, Parks, Transport and Shopping this impressive family home is just too good to miss. Call today before it's too late.