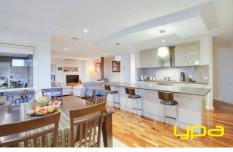

Large rumpus or theatre room perfect for a complete family entertainment.

An extra wine room or storage room at the basement comes very handy for a family of taste with a desire for space.

Open plan kitchen with quality stainless steel appliances, dishwasher, walk in pantry and large benchtop with beautiful down lights for every chef's delight