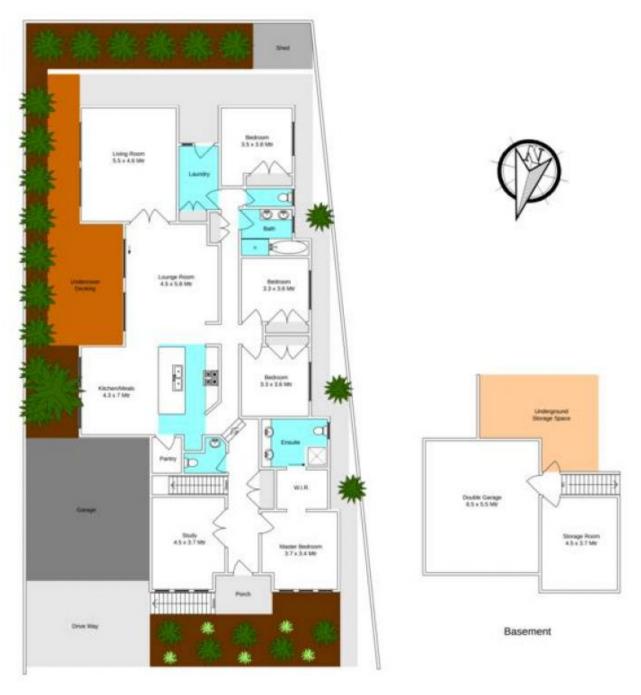

## 18 Woodruff Place CAROLINE SPRINGS VIC

This stunning 38 sq (approx).home with breathtaking scenic views is located only a stone throw from Caroline Springs shopping centre, lake & schools, this showpiece of a quality home is a rare novelty.

Comprising of four bedrooms, master with walk in robes, ensuite with double vanity and all other bedrooms with built in robes and quality wooden flooring.

The oversize study at the front of the home which is ideal for work from home or option of 5th bedroom.

Large rumpus or theatre room perfect for a complete family entertainment.

An extra wine room or storage room at the basement comes very handy for a family of taste with a desire for space.

Open plan kitchen with quality stainless steel appliances, dishwasher, walk in pantry and large benchtop with beautiful down lights for every chef's delight

## 18 Woodruff Place, Caroline Springs

Ground Floor

Whilst every precaution has been taken to establish the accuracy of the above information, Prospective buyers are advised to make their own enquiries.