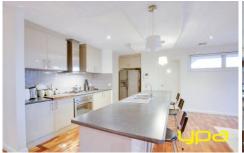

Large rumpus or theatre room perfect for a complete family entertainment.

An extra wine room or storage room at the basement comes very handy for a family of taste with a desire for space.

Open plan kitchen with quality stainless steel appliances, dishwasher, walk in pantry and large benchtop with beautiful down lights for every chef's delight