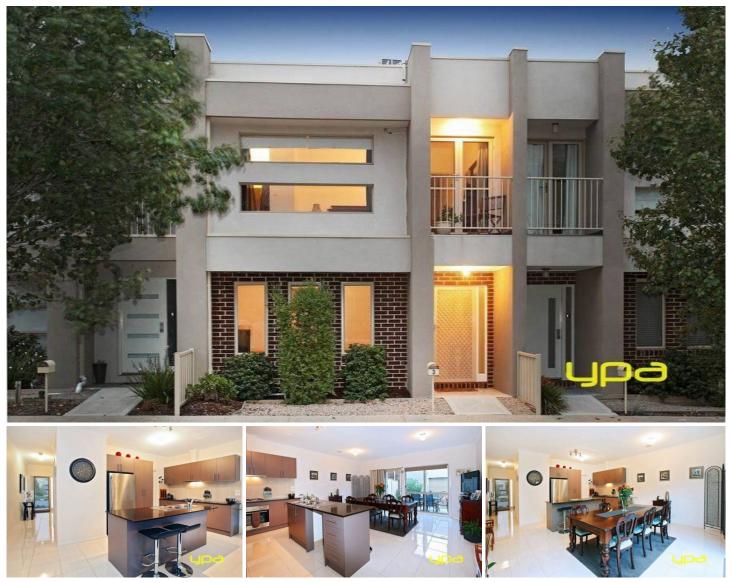

## **3 The Entrance CAROLINE SPRINGS VIC**

Still under builder warranty and very well maintained, this townhouse is a magnificent opportunity to live in or for great investment, not only for great weekly returns but also for tax deprecation benefits.

Ideally located opposite parkland it comprises of-

3 bedrooms, master with walk in robes, en suite and a

private balcony, all other rooms with built in robes.

Separate front lounge room

Study nook or retreat upstairs

Open plan kitchen with Caesar stone bench top, stainless steel appliances & overlooking family/meals area.

Features includes ducted heating, split system air conditioning cooling, high ceilings, beautiful tiled flooring,

Double remote garage with rear and internal access

and

many more.