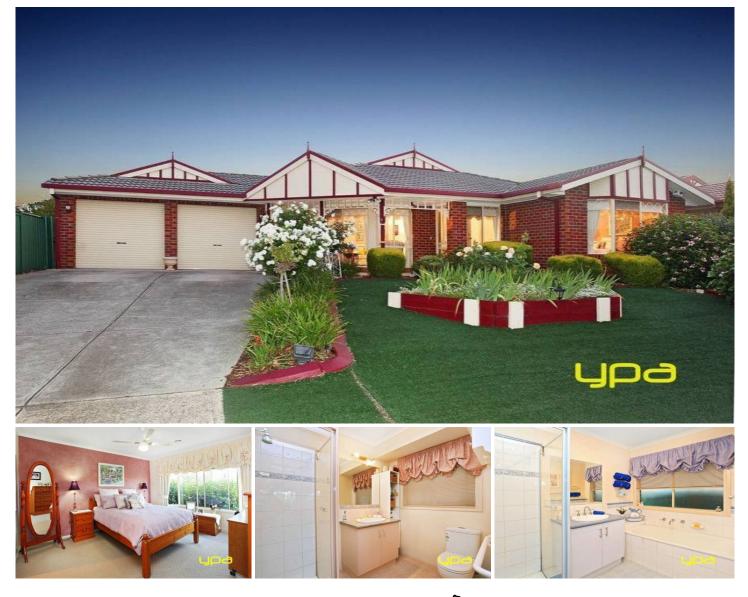

## 9 Cuthbert Place BURNSIDE VIC

Just a street off Rockbank middle road and the back street practically touches Caroline Springs, rarely will you find a home (approx 686m2) like this showpiece family residence with more than everything you have desired of in your life. It comprises of;

4 bedrooms, master with walk in robes and ensuite. All other three rooms with built in robes.

Huge formal lounge at the front facing beautifully maintained front garden with ample of sunlight.

A renovated kitchen with quality SS appliances including dishwasher, wall oven, large fridge space and numerous drawers & cupboards for storage.

The open plan family and meals seamlessly flows to adjoining rumpus cum third living area.

Huge Rumpus with contemporary floating floorboards and facing a large covered entertainment area is an ideal family space.